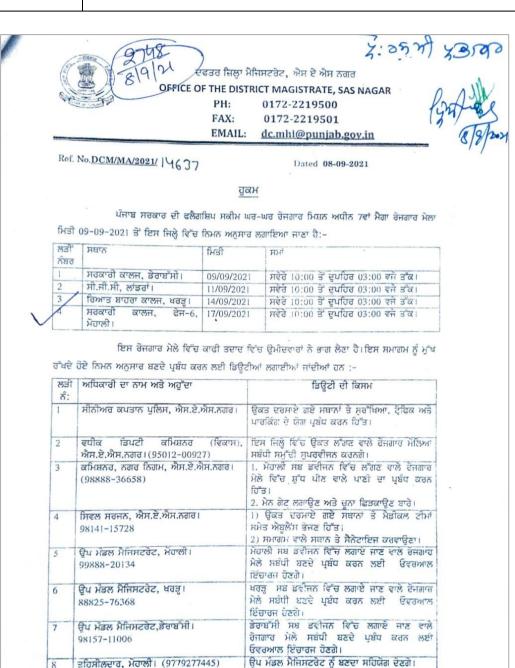

ਦਫਤਰ, ਪ੍ਰਿੰਸੀਪਲ, ਸਰਕਾਰੀ ਕਾਲਜ, ਸਾਹਿਬਜ਼ਾਦਾ ਅਜੀਤਗੜ੍ਹ।

ਸੇਵਾ ਵਿਖੇ

ਡਾਇਰੈਕਟਰ ਸਿੱਖਿਆ ਵਿਭਾਗ (ਕਾ:) ਪੰਜਾਬ। (ਕਾਲਜ ਐਜੂਕੇਸ਼ਨ ਸ਼ਾਖਾ)

ਮੀਮੋ ਨੰਬਰ: 883 ਮਿਤੀ: 1801 ਮਿ

ਵਿਸ਼ਾ:- ਸਾਲ 2018 ਦੌਰਾਨ ਪੰਜਾਬ ਰਾਜ ਵਿਚ ਰੁਜਗਾਰ ਮੇਲੇ ਨੂੰ ਆਯੋਜਿਤ

ਕਰਨ ਸਬੰਧੀ।

ਹਵਾਲਾ:- ਆਪ ਜੀ ਦੇ ਮੀਮੋ ਨੰਬਰ 7/2-2018 ਕਾ: ਐਜੂ: (2) ਮਿਤੀ 17-1-19 ਦੇ

ਸਬੰਧ ਵਿਚ।

ਉਪਰਕਤ ਵਿਸ਼ੇ ਤੇ ਹਵਾਲਾ ਅਧੀਨ ਪੱਤਰ ਦੇ ਸਬੰਧ ਵਿਚ ਆਪ ਜੀ ਨੂੰ ਬੇਨਤੀ ਕੀਤੀ ਜਾਂਦੀ ਹੈ ਕਿ ਇਸ ਕਾਲਜ ਵਿਖੇ ਤਕਨੀਕੀ ਸਿੱਖਿਆ ਵਿਭਾਗ/ ਰੁਜਗਾਰ ਵਿਭਾਗ ਵੱਲੋਂ ਇਸ ਕਾਲਜ ਵਿਖੇ ਹੇਠ ਲਿਖੇ ਅਨੁਸਾਰ ਰੁਜਗਾਰ ਮੇਲੇ ਲਗਾਏ ਗਏ ਸਨ, ਇਨ੍ਹਾਂ ਮੇਲਿਆਂ ਵਿਚ ਇਸ ਕਾਲਜ ਵੱਲੋਂ ਪੂਰਨ ਸਾਹਿਯੋਗ ਦਿੱਤਾ ਗਿਆ:-

| ਲੜੀ ਨੰ: | ਮਿਤੀ ਜਿਸ ਨੂੰ ਮੇਲਾ ਲਗਾਇਆ ਗਿਆ। | ਰੁਜਗਾਰ ਮੇਲੇ ਦਾ ਲੈਵਲ   |
|---------|------------------------------|-----------------------|
| 1       | 8-3-18                       | ਸਟੇਟ ਲੈਵਲ ਤੇ          |
| 2 . ,   | 31-7-18                      | ਇੰਟਰਨੈਂਸਲ ਰੂਜਗਾਰ ਮੇਲਾ |