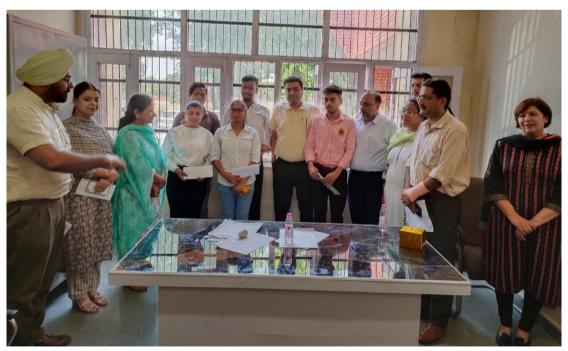

The placement cell of the college consistently works towards meeting the internal and external stakeholders of the institution. They strive to establish strong relationships with various industries and organizations to create opportunities for students. Additionally, the placement cell also organizes career fairs and workshops to enhance the employability skills of the students. The pre-placement process and skill development comprise activities like career mapping, career guidance, workshops, and internships for final-year students to prepare them for placements. These activities aim to enhance the employability of students by providing them with industry exposure and practical knowledge. Additionally, the placement cell also organizes campus recruitment drives and facilitates interaction between students and potential employers to ensure successful placements. The placement process follows, with the students registering themselves for the campus placements and companies visiting the institution to conduct recruitment drives on campus. During these recruitment drives, students have the opportunity to showcase their skills and knowledge through various rounds of interviews and assessments. The placement cell also assists students in resume building, and interview preparation, and provides them with the necessary resources to enhance their chances of securing a job offer.