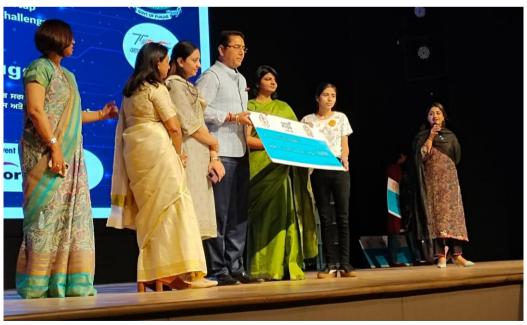

| 8.  | 17-09-2021 | Job Fest was organized at college in collaboration with the  |
|-----|------------|--------------------------------------------------------------|
|     |            | Government of Punjab with the initiative of 'GHAR GHAR       |
|     |            | ROZGAR'                                                      |
| 9.  | 02-06-2022 | Mega Job Fair in collaboration with District Bureau of       |
|     |            | Employment and Enterprises, S.A.S Nagar.                     |
| 10. | 17-01-2023 | What an Idea! Startup Challenge- Launch Ceremony was held at |
|     |            | Shaheed Major Harminderpal Singh Government College Mohali.  |
| 11. | 12-04-2023 | What an Idea! Startup Challenge- Award Ceremony              |
| 12. | 07-06-2023 | Mega Job Fair in collaboration with District Bureau of       |
|     |            | Employment and Enterprises, S.A.S Nagar.                     |