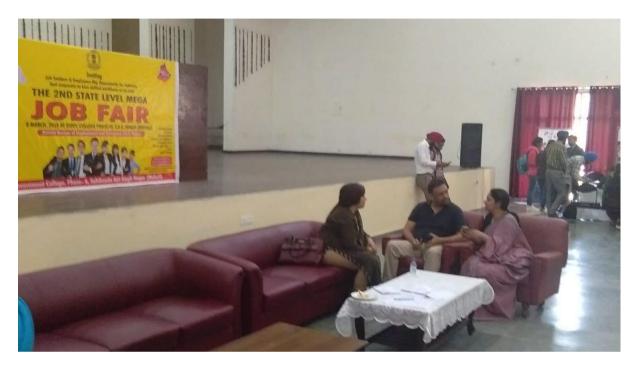

| Date       | Activity                                                           |
|------------|--------------------------------------------------------------------|
| 08-03-2018 | 2 <sup>nd</sup> State Level Job Fair was organized in the college. |