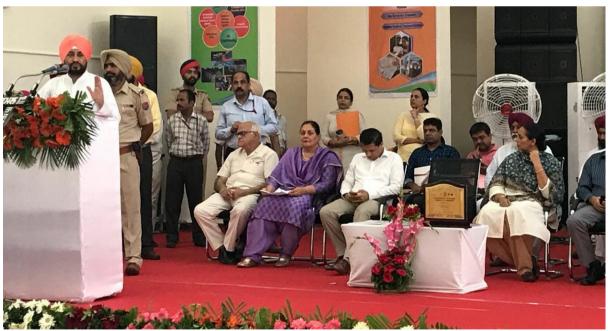

| Date       | Activity                                                           |
|------------|--------------------------------------------------------------------|
| 08-03-2018 | 2 <sup>nd</sup> State Level Job Fair was organized in the college. |