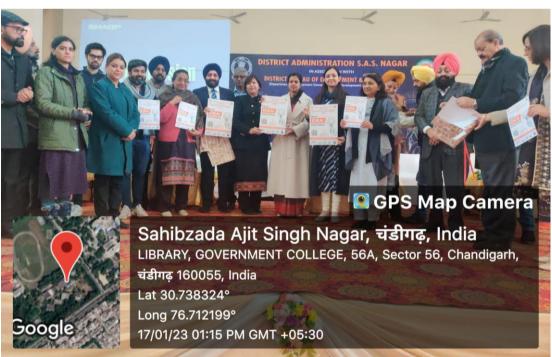

| 8.  | 17-09-2021 | Job Fest was organized at college in collaboration with the  |
|-----|------------|--------------------------------------------------------------|
|     |            | Government of Punjab with the initiative of 'GHAR GHAR       |
|     |            | ROZGAR'                                                      |
| 9.  | 02-06-2022 | Mega Job Fair in collaboration with District Bureau of       |
|     |            | Employment and Enterprises, S.A.S Nagar.                     |
| 10. | 17-01-2023 | What an Idea! Startup Challenge- Launch Ceremony was held at |
|     |            | Shaheed Major Harminderpal Singh Government College Mohali.  |
| 11. | 12-04-2023 | What an Idea! Startup Challenge- Award Ceremony              |
| 12. | 07-06-2023 | Mega Job Fair in collaboration with District Bureau of       |
|     |            | Employment and Enterprises, S.A.S Nagar.                     |