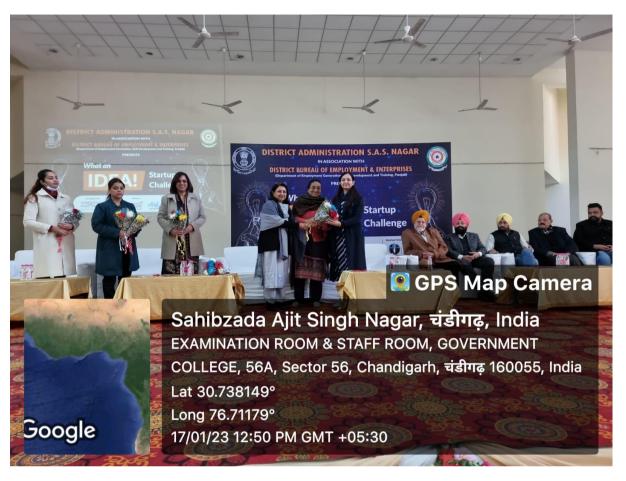

| 8.  | 17-09-2021 | Job Fest was organized at college in collaboration with the  |
|-----|------------|--------------------------------------------------------------|
|     |            | Government of Punjab with the initiative of 'GHAR GHAR       |
|     |            | ROZGAR'                                                      |
| 9.  | 02-06-2022 | Mega Job Fair in collaboration with District Bureau of       |
|     |            | Employment and Enterprises, S.A.S Nagar.                     |
| 10. | 17-01-2023 | What an Idea! Startup Challenge- Launch Ceremony was held at |
|     |            | Shaheed Major Harminderpal Singh Government College Mohali.  |
| 11. | 12-04-2023 | What an Idea! Startup Challenge- Award Ceremony              |
| 12. | 07-06-2023 | Mega Job Fair in collaboration with District Bureau of       |
|     |            | Employment and Enterprises, S.A.S Nagar.                     |